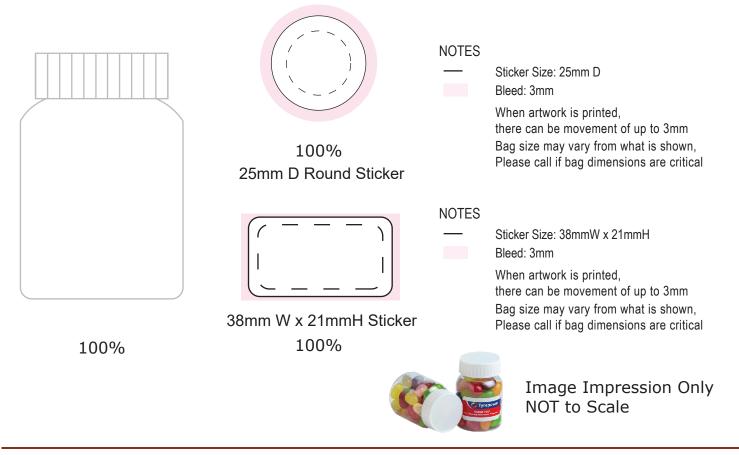

## ART APPROVAL

All colours used in this document are indicative only and they may vary across a variety of printing techniques and confectionery

| Product Code      | : | CC066G                                           |
|-------------------|---|--------------------------------------------------|
| Description       | : | Baby JAR filled with 50g JELLY BELLY Jelly Beans |
| Order#            | : |                                                  |
| Company Name      | : |                                                  |
| Contact           | : |                                                  |
| Jelly Bean Colour | : | Mixed Only                                       |
| Lid Colour        | : | White, Blue (Red Out of Stock)                   |
| Sticker Size      | : | 25mm D Round OR 38mmW x 21mmH                    |
| Print Colour      | : | Customer must provide PMS Colour print guide     |
| Quantity          | : |                                                  |
| Delivery Date     | : |                                                  |